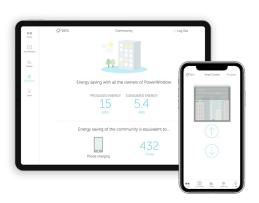

# EESYapp: have you ever had an app for your window?

Welcome to your EESYapp! With one click you can access the world of your SmartWindow and see the impact you are having on our future. The EESYapp allows you to control your sun blinds from your phone, keep an overview of your energy consumption and it shows you how much electricity you are giving back to the building.