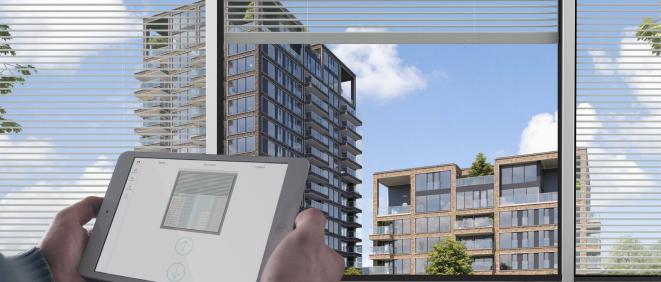

### How does it work?

- 1 Sun shining on the PowerWindow turns into green electricity.
- 2 Sun blinds react to weather conditions and optimize climate.
- Keep an overview and control sun blinds on your EESYapp.

# EESYapp: have you ever had an app for your window?

Welcome to your EESYapp! With one click you can access the world of your SmartWindow and see the impact you are having on our future. The EESYapp allows you to control your sun blinds from your phone, keep an overview of your energy consumption and it shows you how much electricity you are giving back to the building.