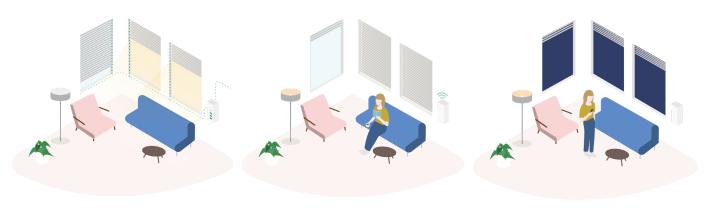

### How does it work?

- 1 Sun shining on the PowerWindow turns into green electricity.
- 2 Sun blinds react to weather conditions and optimize climate.
- Keep an overview and control sun blinds on your EESYapp.